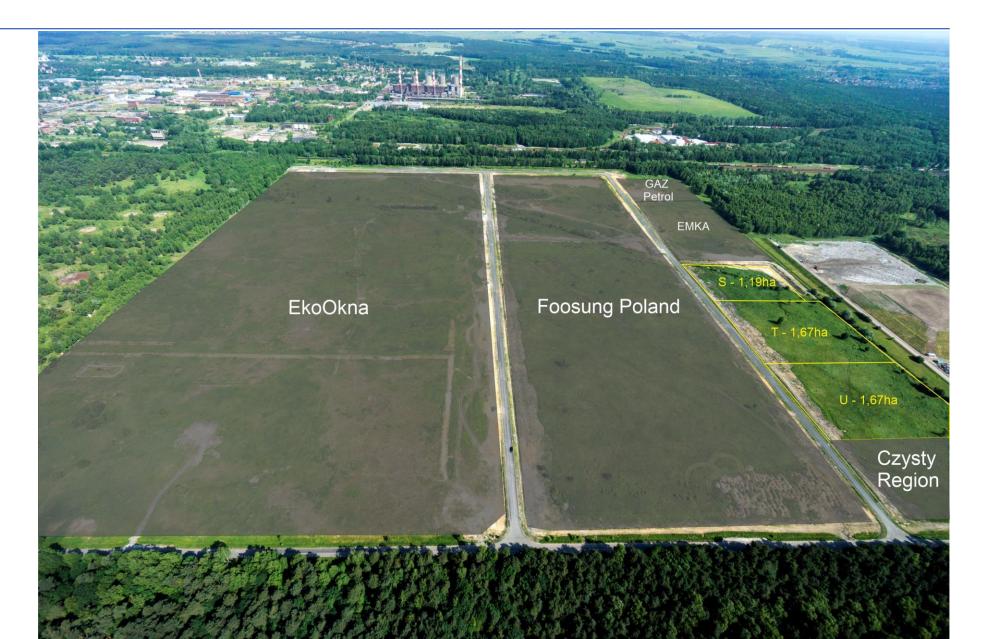

### **Local taxes:**

Buildings: 27,65 PLN/m2

Land: 1,12 PLN/m2

Structures (except buildings): 2% of

value

**Kędzierzyn- Koźle**Map of the offered area

**Kędzierzyn- Koźle**Aerial photo –
investment site

**Kędzierzyn- Koźle**Aerial photo