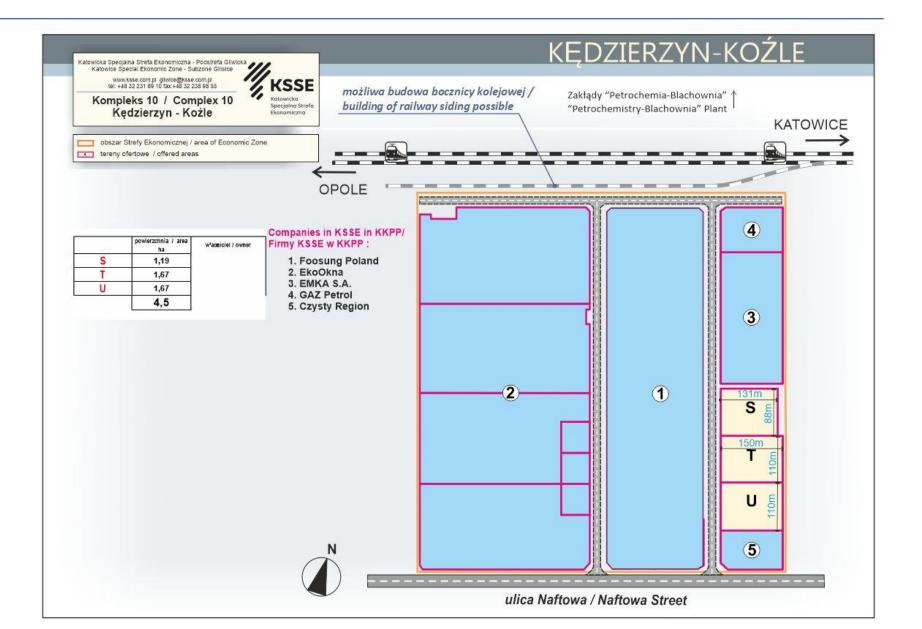

### **Local taxes:**

Buildings: 27,65 PLN/m2

Land: 1,12 PLN/m2

Structures (except buildings): 2% of

value

**Kędzierzyn- Koźle**Map of the offered area

**Kędzierzyn- Koźle**Aerial photo –
investment site

**Kędzierzyn- Koźle**Aerial photo