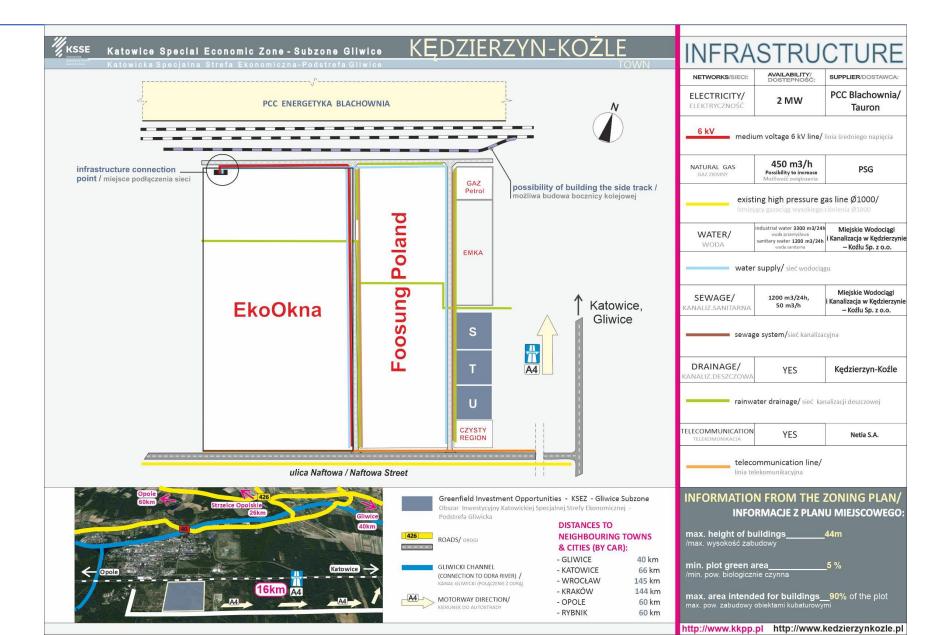

d neighboring municipalities



Supporting employees in acquiring education and professional qualifications, and cooperation with vocational schools



Offering employees benefits packages





# **Kędzierzyn- Koźle**In numbers

## Kędzierzyn-Koźle:

Number of inhabitants: 55 172

## Powiat Krapkowicki (County):

Number of inhabitants: 87 011

Unemployment rate: 7,4%

### **Local taxes:**

Buildings: 27,65 PLN/m2

Land: 1,12 PLN/m2

Structures (except buildings): 2% of

value





**Kędzierzyn- Koźle**Map of the offered area





**Kędzierzyn- Koźle**Aerial photo –
investment site





**Kędzierzyn- Koźle**Aerial photo

investment site





Kędzierzyn
-Koźle
Aerial
photo
2023investment
site





Kędzierzyn
-Koźle
Aerial
photo
2023investment
site





# **Kędzierzyn- Koźle**Infrastructure





## price & ownership information

Plot's net price – 120 PLN/m2

owner of the plots (perpetual user): Kędzierzyn-Koźle Municipality



# Steps of purchasing property within Katowice Special Economic Zone:

- ✓ Letter of Intent
- ✓ Acceptance of Letter
- ✓Preparatation of the land for sale (incl. plot's valuation)
- √Tender announcement by KSSE
- ✓ Tender
- ✓ Acceptance of tender result
- ✓ Notary deed purchase agreement

## Kędzierzyn-Koźle: purchase procedure App. 4-5 months

#### IN PARALLEL:

- Creating a company in Poland
- Preparing business plan and other documents
- Preparing offer for the tender
- Application for Decision on Support
- Application for EIA