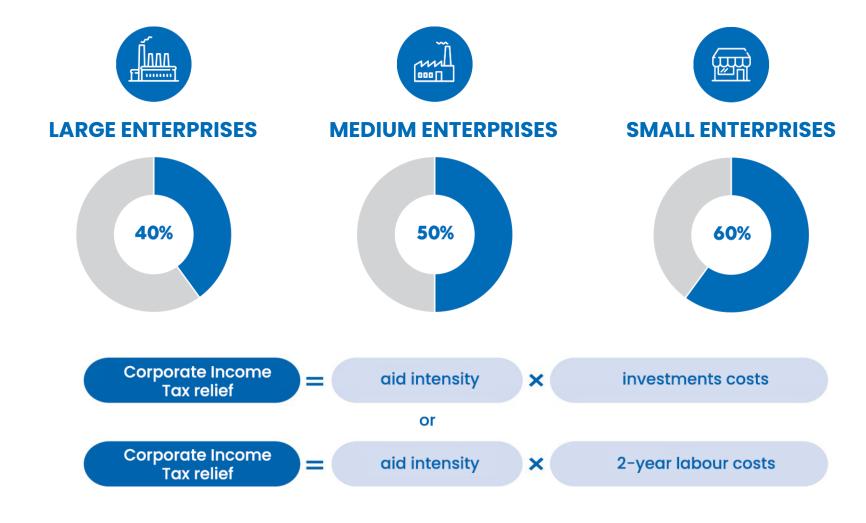

# THE AMOUNT OF TAX INCENTIVE

Investor is obliged to meet the following conditions:

Bearing the specified amount of investment costs during the specified period

Creating new work places during the specified period

Maintaining the investment or assets for a period not shorter than:

- 5 years from the moment when the entire investment is completed in case of large companies and
- 3 years in case medium, small and micro.