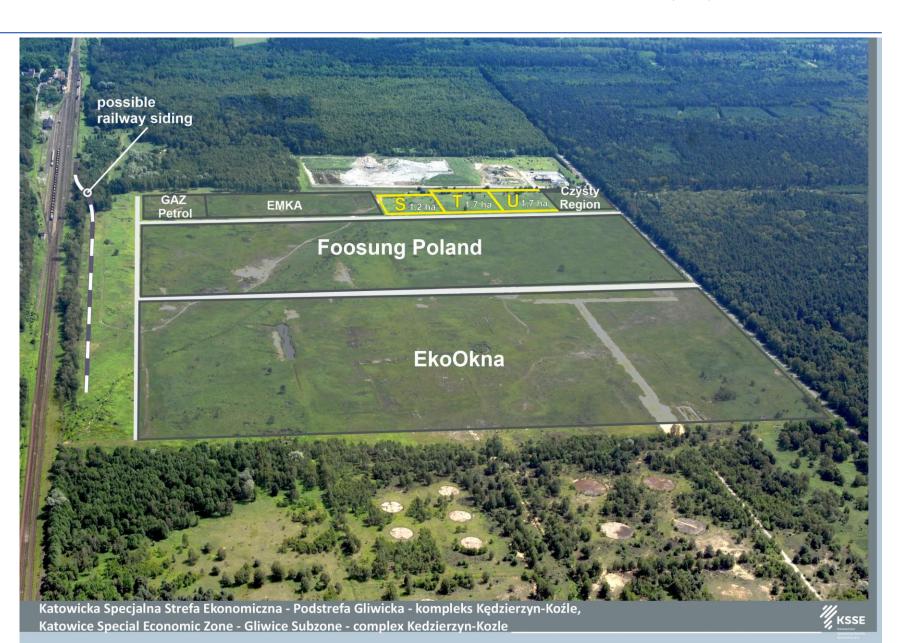

### **Local taxes:**

Buildings: 27,65 PLN/m2

Land: 1,12 PLN/m2

Structures (except buildings): 2% of

value

**Kędzierzyn- Koźle**Map of the offered area

**Kędzierzyn- Koźle**Aerial photo –
investment site

**Kędzierzyn- Koźle**Aerial photo

investment site

Kędzierzyn
-Koźle
Aerial
photo
2023investment
site

Kędzierzyn
-Koźle
Aerial
photo
2023investment
site